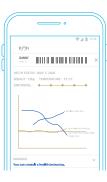

### **Multi App**

Can be linked to the OVIEW Air Monitor to check the air quality and diagnose and treat user's diseases. Easily check and track data that can help you keep track of your health in your daily life.