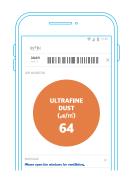

### **OVIEW Air monitor**

Information, such as temperature, humidity, fine dust concentration and VOC, are shared and managed though application.