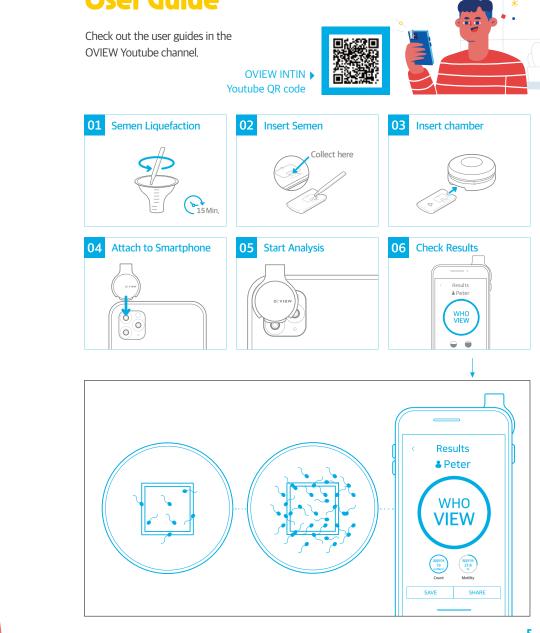

# **OVIEW Sperm Tester Pro User Guide**

Checking on male health in the comfort of a home

# **OVIEW Sperm Tester** & OVIEW Sperm Tester Pro

OVIEW Sperm Tester and Sperm tester Pro allows you to check sperm population and activity though self-test at home - solving your concerns about the traditional uncomfortable and embarrassing sperm testing methods.