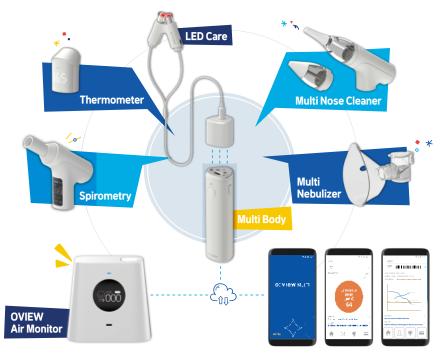

# Oview Multi - Respiratory Diagnosis / treatment device

From diagnosis to treatment of respiratory diseases, the OVIEW Multi – Respiratory diagnosis / treatment device can be used conveniently using various replaceable modules on a single device.

Oview Multi - Respiratory Diagnosis / treatment device Use it like this!

Record treatment module usage and manage preventive care through follow-up management in OVIEW Multi APP

Oview indoor Air monitor checks/manages the air quality of your house

### **Air monitor**

Check your air environment around you with an indoor air analyzer! After, remove foreign substances from the nose to treat your respiratory system with OVIEW Multi (You can choose different products depending on the disease)

#### Thermometer

Accurately measure body temperature without contact using infrared sensors.

### **Multi Nose Spray**

Uses saline, etc. to clean and remove foreign substances from your nose.

### **Multi Nebulizer**

Converts prescribed medicine into a microscopic gaseous particle for patients with bronchial asthma or chronic fractured lung disease to easily inhale.

### **Multi App**

Can be linked to the OVIEW Air Monitor to check the air quality and diagnose and treat user's diseases. Easily check and track data that can help you keep track of your health in your daily life.

### **Multi Spirometry**

Measure your current health by checking your breathing volume.

### **Multi Nose Cleaner**

Removes foreign substances and mucus from the nasal cavity by inhaling them.

### **Multi LED Care**

Increases blood flow in the nose to relieve rhinitis using a LED light source.

### **OVIEW Air monitor**

Information, such as temperature, humidity, fine dust concentration and VOC, are shared and managed though application.