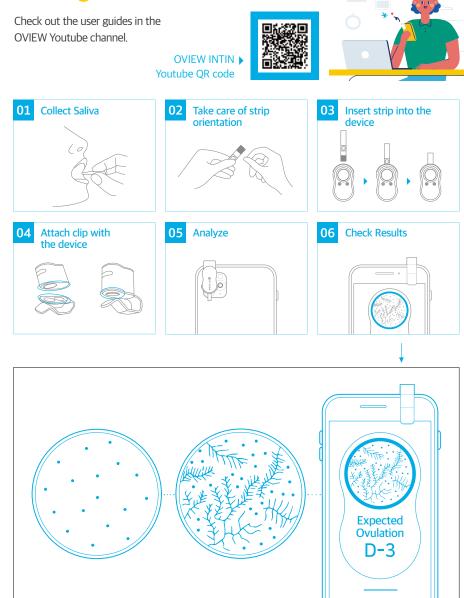

# OVIEW Ovulation Tester User guide

Design your health

When you need, non-face-to-face, personal respiratory device

# **Oview Ovulation Tester**

OVIEW Ovulation Tester allows you to easily measure your ovulation with saliva anywhere, anytime. Predict accurate ovulation days and menstrual cycles though the smartphone application!

- Hanyang University Hospital (2021, in progress)
- Incheon St.Mary's Hospital (2021, in progress)
- Korea University Guro Hospital (2021, in progress)

\*\* In the ovulation period, when estrogen increases, the sait concentration of sailva increases together, the crystal structure of saliva changes to the shape of bracken leaves.