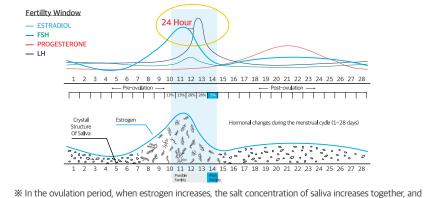

- Hanyang University Hospital (2021, in progress)
- Incheon St.Mary's Hospital (2021, in progress)
- Korea University Guro Hospital (2021, in progress)

\*\* In the ovulation period, when estrogen increases, the sait concentration of sailva increases together, the crystal structure of saliva changes to the shape of bracken leaves.