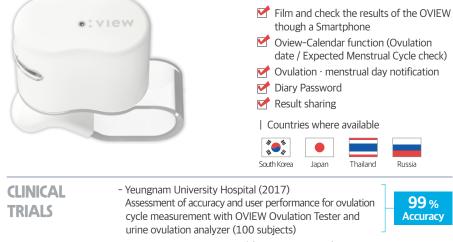

Record my health with your smartphone. Get more accurate information with AI and Big Data technology.

Film and check the results of the OVIEW through your smartphone

History management capabilities

\* Search for "OVIEW" in the Google Playstore / App Store.

When you want to check the exact ovulation date / menstrual cycle

# **Oview Ovulation Tester**

OVIEW Ovulation Tester allows you to easily measure your ovulation with saliva anywhere, anytime. Predict accurate ovulation days and menstrual cycles though the smartphone application!