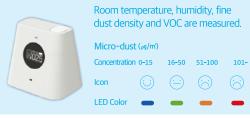

### **OVIEW Air monitor**

Information, such as temperature, humidity, fine dust concentration and VOC, are shared and managed though application.