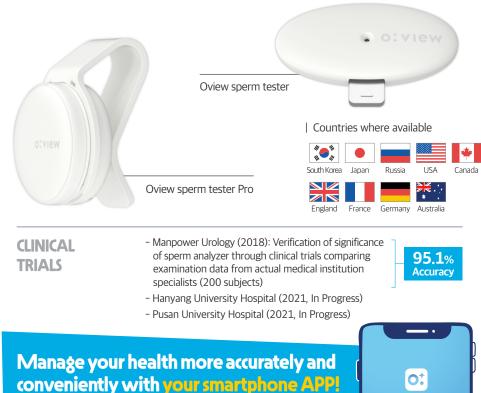

# **OVIEW Sperm Tester** & OVIEW Sperm Tester Pro

OVIEW Sperm Tester and Sperm tester Pro allows you to check sperm population and activity though self-test at home - solving your concerns about the traditional uncomfortable and embarrassing sperm testing methods.

Record my health with your smartphone. Get more accurate information with AI and Big Data technology.

Film and check the results of the OVIEW through your smartphone

History management capabilities

\* Search for "OVIEW" in the Google Playstore / App Store.