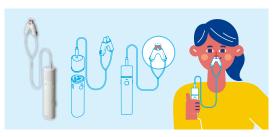

# Oview Multi - Respiratory Diagnosis / treatment device

From diagnosis to treatment of respiratory diseases, the OVIEW Multi – Respiratory diagnosis / treatment device can be used conveniently using various replaceable modules on a single device.

Oview Multi - Respiratory Diagnosis / treatment device Use it like this!

Record treatment module usage and manage preventive care through follow-up management in OVIEW Multi APP

Oview indoor Air monitor checks/manages the air quality of your house

### **Air monitor**

Check your air environment around you with an indoor air analyzer! After, remove foreign substances from the nose to treat your respiratory system with OVIEW Multi (You can choose different products depending on the disease)