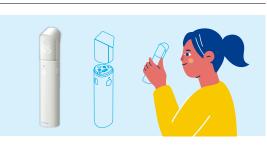

# **OVIEW Sperm Tester** & OVIEW Sperm Tester Pro

OVIEW Sperm Tester and Sperm tester Pro allows you to check sperm population and activity though self-test at home - solving your concerns about the traditional uncomfortable and embarrassing sperm testing methods.

Record my health with your smartphone. Get more accurate information with AI and Big Data technology.

Film and check the results of the OVIEW through your smartphone

History management capabilities

\* Search for "OVIEW" in the Google Playstore / App Store.